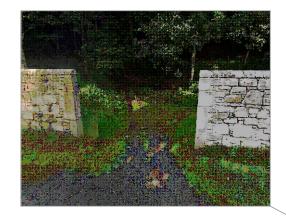

Pedestrian pathway continues between site and nearby farm. Picture above shows existing wall opening, adjacent nearby farm, with pathway continuing to farm.

Ν

0

0

-----

25

50

Green hatch indicates route between farm and plot, on existing pathway