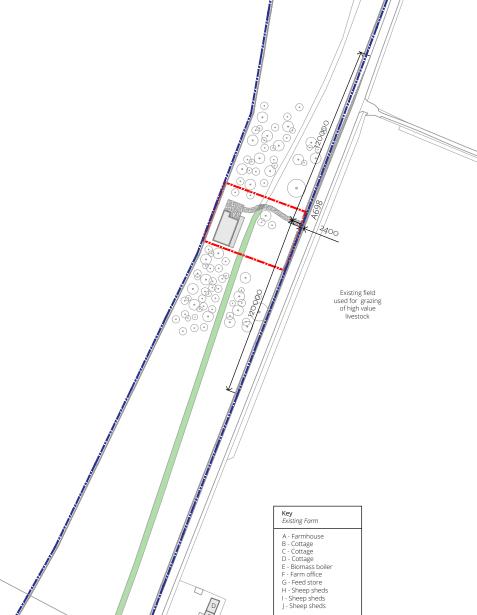

## Key

----- Boundary of site

----- Boundary of land owned by applicant

## CAMERONS STRACHAN YUILL **ARCHITECTS**

| client:  | Ferguson Planning                               |                                                                   |                                            |                                                                |
|----------|-------------------------------------------------|-------------------------------------------------------------------|--------------------------------------------|----------------------------------------------------------------|
| project: | Springhall, Kelso<br>10167                      |                                                                   |                                            |                                                                |
| title:   | Location Plan                                   |                                                                   |                                            |                                                                |
| status:  | Planning in Principle                           |                                                                   | drawn:                                     | JP                                                             |
| scale:   | 1:2500                                          | @ A3                                                              | date:                                      | 24/11/2021                                                     |
| number:  | 3.01                                            |                                                                   | rev:                                       | а                                                              |
| 0        | DALKEITH<br>EDINBURGH<br>EYEMOUTH<br>GALASHIELS | 11 South Street<br>46 The Shore<br>28 Harbour Rd<br>1 Wilderhaugh | EH22 1AH<br>EH6 6QU<br>TD14 5HY<br>TD1 1QJ | 0131 663 9735<br>0131 553 7959<br>01890 750429<br>01896 753077 |